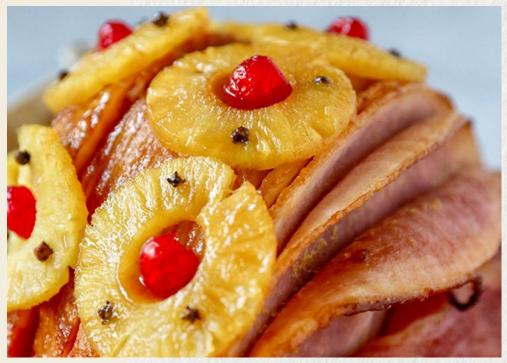

## **Entrée**

Citrus Maple Glazed Salmon \$70 (Full Side of Salmon)

**Pineapple Glazed Spiral Ham \$55** 